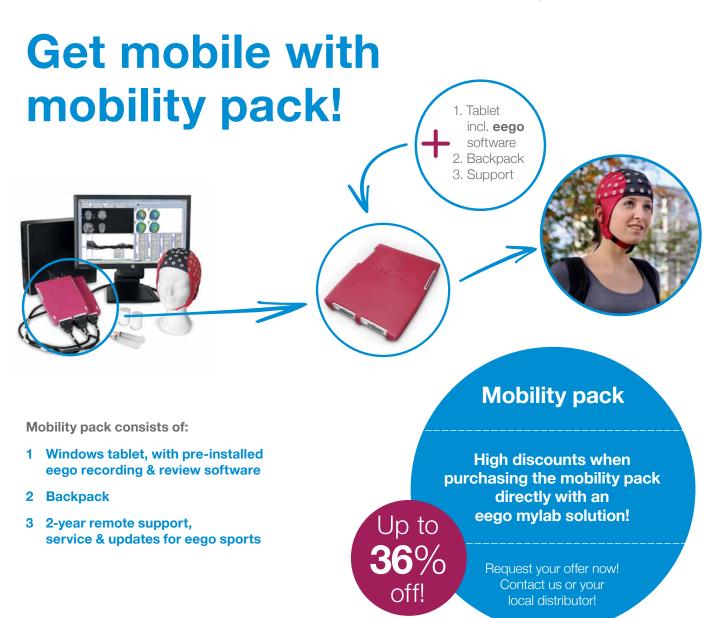

## Turn an **eego**™mylab amplifier into a mobile system

## By simply adding the mobility pack!

Add a new dimension to your research by using **eego** mylab in mobile settings! Each **eego** amplifier, either part of a cascaded 128/256 **eego** mylab solution or a 32/64 **eego** mylab solution, can be used in mobile settings by adding a dedicated mobility pack. With the attractively priced mobility pack you can gain extra functionality and use the system wherever you like: in the mountains, on the road or around your lab while the subject is being physically active.